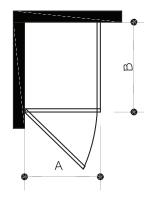

#### **MEASUREMENTS**

## \* - WITH HARDWARE AND WITHOUT SHOWER BASE (FULLY INSTALLED)

| MODEL   | DIM. "A" | DIM. "B" | HEIGHT  | #4- SIDE GLASS<br>PANEL (97013-48) |                   | DOOR OPENING<br>WIDTH |
|---------|----------|----------|---------|------------------------------------|-------------------|-----------------------|
| 36 X 48 | 34 1/8"  | 46"      | 73 3/8" | 45" X 71 5/8"                      | 32 7/8" X 70 3/4" | 32 7/8"               |

### \*\* - WITH HARDWARE AND WITH CORRESPONDING VIGO BRAND BASE (FULLY INSTALLED)

| MODEL   | DIM. "A" | DIM. "B" | HEIGHT  | #4- SIDE GLASS<br>PANEL (97013-48) | #3- DOOR<br>(97014-36) | DOOR OPENING<br>WIDTH |
|---------|----------|----------|---------|------------------------------------|------------------------|-----------------------|
| 36 X 48 | 36 1/8"  | 48 1/8"  | 79 1/4" | 45" X 71 5/8"                      | 32 7/8" X 70 3/4"      | 32 7/8"               |

A & B DIMENSIONS WERE MEASURED AFTER SHOWER ENCLOSURE WAS COMPLETELY INSTALLED

LEFT DOOR INSTALLATION

RIGHT DOOR INSTALLATION