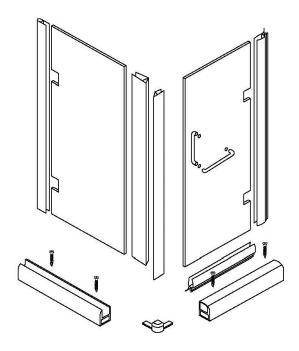

A & B DIMENSIONS WERE MEASURED AFTER SHOWER ENCLOSURE WAS COMPLETELY INSTALLED

LEFT DOOR INSTALLATION

RIGHT DOOR INSTALLATION