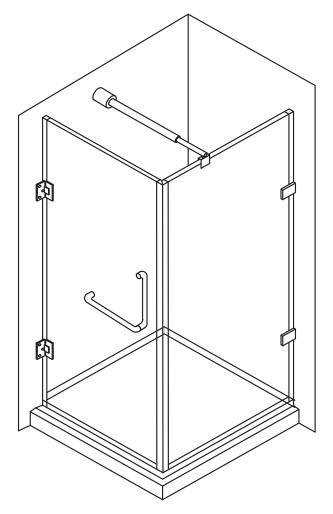

VIGO Pacifica Rectangular Pivot Frameless Corner Shower Enclosure

VG06012

# VIGO Pacifica Rectangular Pivot Frameless Corner Shower Enclosure VG06012