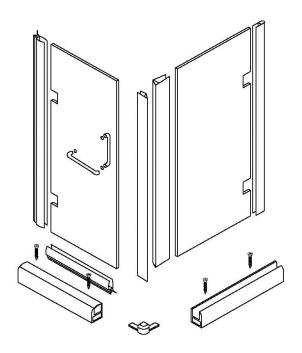

A & B DIMENSIONS WERE MEASURED AFTER SHOWER ENCLOSURE WAS COMPLETELY INSTALLED

LEFT DOOR INSTALLATION

RIGHT DOOR INSTALLATION